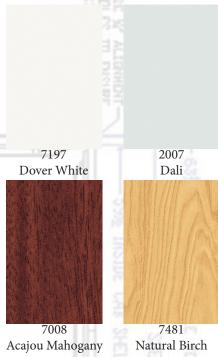

## SOLID ISLAND CEILING

The Solid Island Ceiling can be faced with your choice of laminate. The fire-rated wood core ceiling has a removable panel for emergency exit access and is supported by a concealed aluminum grid with steel brackets. Lighting can be provided from LED perimeter lighting or LED down-lights. Actual ceiling design and lighting requirements are dependent on the size of your elevator cab.