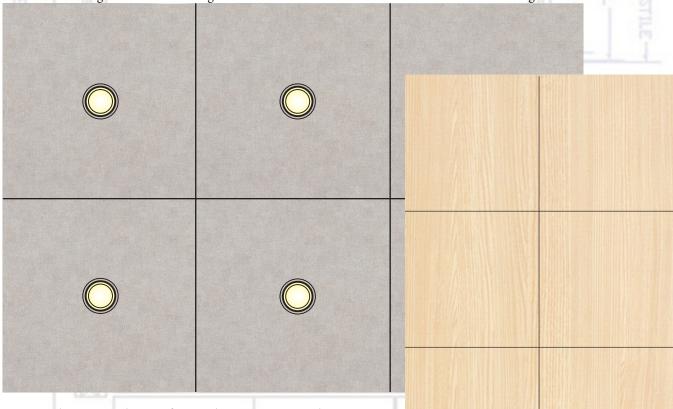

Artistic Rendering. Solid Island Ceiling faced with Formica\* Aged Ash 8844 and LED perimeter lighting.